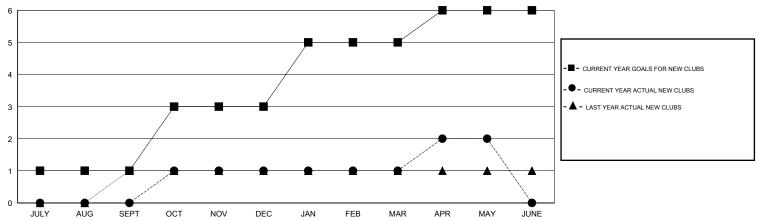

#### GOALS AND ACTUAL NEW CLUBS CUMULATIVE

### **LOCATION MALAWI**

GMT CA 6-Afi

|                       |                  | Clubs     |                  |                  | Members               |                    |                                     |                    |                  |
|-----------------------|------------------|-----------|------------------|------------------|-----------------------|--------------------|-------------------------------------|--------------------|------------------|
| RESULTS FOR 2014-2015 |                  |           |                  |                  | RESULTS FOR 2014-2015 |                    |                                     |                    |                  |
| QUARTER               | NEW CLUB<br>GOAL | NEW CLUBS | DROPPED<br>CLUBS | NET<br>GAIN/LOSS | QUARTER               | NEW MEMBER<br>GOAL | CHARTER AND<br>NEW MEMBERS<br>ADDED | DROPPED<br>MEMBERS | NET<br>GAIN/LOSS |
| JULY/AUG/SEPT         | 1                | 0         | 2                | -2               | JULY/AUG/SEPT         | 55                 | 50                                  | 64                 | -14              |
| OCT/NOV/DEC           | 2                | 1         | 2                | -1               | OCT/NOV/DEC           | 88                 | 108                                 | 46                 | 62               |
| JAN/FEB/MAR           | 2                | 0         | 1                | -1               | JAN/FEB/MAR           | 88                 | 54                                  | 33                 | 21               |
| APR/MAY/JUNE          | 1                | 1         | 0                | 1                | APR/MAY/JUNE          | 70                 | 58                                  | 23                 | 35               |