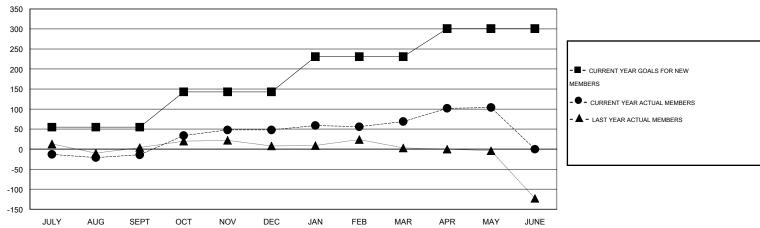

#### GOALS AND ACTUAL MEMBERS CUMULATIVE

| DROPPED CLUBS: 5  DROPPED MEMBERS |                | 36 CLUBS OF 55 ADDED 1 OR MORE NEW MEMBERS | GENDER DISTRIBUTION           MALE         634 (59.03%)           FEMALE         440 (40.97%) |           |
|-----------------------------------|----------------|--------------------------------------------|-----------------------------------------------------------------------------------------------|-----------|
| DECEASED CLUB CANCELLED OTHER     | 8<br>58<br>100 | CLICK HERE FOR HEALTH ASSESSMENT DATA      | FAMILY UNIT MEMBERS HEAD OF HOUSEHOLD                                                         | 195<br>92 |
| TOTAL                             | 166            |                                            | NON-HEAD OF HOUSEHOLD                                                                         | 103       |

### **LOCATION MALAWI**

GMT CA 6-Afi

|                       |                  | Clubs     |                  |                  | Members               |                    |                                     |                    |                  |
|-----------------------|------------------|-----------|------------------|------------------|-----------------------|--------------------|-------------------------------------|--------------------|------------------|
| RESULTS FOR 2014-2015 |                  |           |                  |                  | RESULTS FOR 2014-2015 |                    |                                     |                    |                  |
| QUARTER               | NEW CLUB<br>GOAL | NEW CLUBS | DROPPED<br>CLUBS | NET<br>GAIN/LOSS | QUARTER               | NEW MEMBER<br>GOAL | CHARTER AND<br>NEW MEMBERS<br>ADDED | DROPPED<br>MEMBERS | NET<br>GAIN/LOSS |
| JULY/AUG/SEPT         | 1                | 0         | 2                | -2               | JULY/AUG/SEPT         | 55                 | 50                                  | 64                 | -14              |
| OCT/NOV/DEC           | 2                | 1         | 2                | -1               | OCT/NOV/DEC           | 88                 | 108                                 | 46                 | 62               |
| JAN/FEB/MAR           | 2                | 0         | 1                | -1               | JAN/FEB/MAR           | 88                 | 54                                  | 33                 | 21               |
| APR/MAY/JUNE          | 1                | 1         | 0                | 1                | APR/MAY/JUNE          | 70                 | 58                                  | 23                 | 35               |